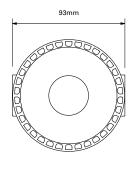

#### **Dimensions**

### **Technical Specification**

| Mounting Type         | Ceiling                                 |
|-----------------------|-----------------------------------------|
| Voltage               | 9 - 60VDC                               |
| Current               | 10 - 25mA dependent on setting          |
| Coverage (y)          | 7.5m (Switchable to 3m)*                |
| Mounting Height (x)   | 3m (max)                                |
| Coverage Volume Code  | C-3-7.5                                 |
| Coverage Volume       | 132m³ (21m³)                            |
| Flash Rate            | 1Hz (Switchable to 0.5Hz)               |
| Operating Temperature | -25°C to +70°C                          |
| Monitoring            | Reverse Polarity                        |
| Protection            | IP33C Shallow Base IP65 Deep and U Base |
| Weight                | 100g                                    |
| Body Colour           | White or Red                            |
| Flash Colour          | White or Red                            |
| * ONIDD :             |                                         |