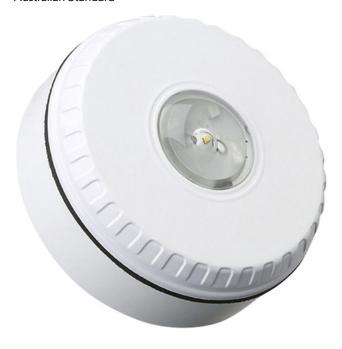

## Beacons

Solista LX Ceiling Australian Standard

The Solista LX Ceiling has a unique lens design that distributes the light in a cylindrical shape to achieve the required illumination specified by AS ISO7240.23:2014. Designed for installation at a height of up to 3m and with a discrete appearance, the device is ideal for a variety of applications, including bedrooms, bathrooms and toilets.

#### **Features**

- Ultra low current consumption of 10mA
- Up to 7.5m coverage volume
- 0.5Hz or 1Hz Flash rate
- Coverage switch to 3m

#### **Benefits**

- Use where current consumption is a key consideration
- Ideal for bedrooms, bathrooms and toilets
- Switch flash rate to 0.5Hz to reduce current consumption
- Reduces power consumption by up to 50%