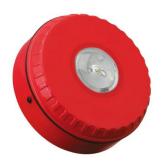

<sup>\*</sup> CNPP test results

Solista LX Ceiling Red

| Reference | Description |
|-----------|-------------|
|-----------|-------------|

| BS-SOL-LX-C-RF-R1-S | Solista LX Ceiling, Red Flash, Red Body, Shallow Base     |
|---------------------|-----------------------------------------------------------|
| BS-SOL-LX-C-RF-W1-S | Solista LX Ceiling, Red Flash, White Body, Shallow Base   |
| BS-SOL-LX-C-WF-R1-S | Solista LX Ceiling, White Flash, Red Body, Shallow Base   |
| BS-SOL-LX-C-WF-W1-S | Solista LX Ceiling, White Flash, White Body, Shallow Base |