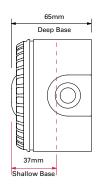

#### **Dimensions**

### **Technical Specification**

| Mounting Type         | Ceiling                                 |
|-----------------------|-----------------------------------------|
| Voltage               | 9 - 60VDC                               |
| Current               | 10 - 25mA dependent on setting          |
| Coverage (y)          | 7.5m (Switchable to 3m)*                |
| Mounting Height (x)   | 3m (max)                                |
| Coverage Volume Code  | C-3-7.5                                 |
| Coverage Volume       | 132m³ (21m³)                            |
| Flash Rate            | 1Hz (Switchable to 0.5Hz)               |
| Operating Temperature | -25°C to +70°C                          |
| Monitoring            | Reverse Polarity                        |
| Protection            | IP33C Shallow Base IP65 Deep and U Base |
| Weight                | 100g                                    |
| Body Colour           | White or Red                            |
| Flash Colour          | White or Red                            |
| * ONIDD :             |                                         |